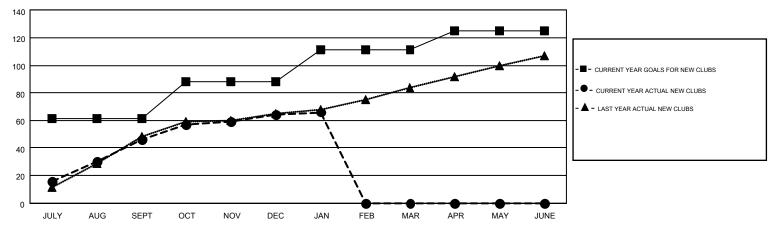

| 3,960              | -515             |
| OCT/NOV/DEC   | 27               | 18                | 39               | -21              | OCT/NOV/DEC                    | 2,061              | 2,349                                  | 1,994              | 355              |
| JAN/FEB/MAR   | 23               | 2                 | 8                | -6               | JAN/FEB/MAR                    | 1,791              | 401                                    | 694                | -293             |
| APR/MAY/JUNE  | 14               | 0                 | 0                | 0                | APR/MAY/JUNE                   | 460                | 0                                      | 0                  | 0                |

## GOALS AND ACTUAL NEW CLUBS CUMULATIVE



## GOALS AND ACTUAL MEMBERS CUMULATIVE



| DROPPED CLUBS: 53  DROPPED MEMBERS |                      | 794 CLUBS OF 1459 ADDED 1 OR MORE NEW MEMBERS | GENDER DISTRIBUTION  MALE 39,972 (73.10%)  FEMALE 14,706 (26.90%) |  |                |
|------------------------------------|----------------------|-----------------------------------------------|-------------------------------------------------------------------|--|----------------|
| DECEASED  CLUB CANCELLED  OTHER    | 92<br>1,001<br>5,555 | CLICK HERE FOR HEALTH ASSESSMENT DATA         | FAMILY UNIT MEMBERS HEAD OF HOUSEHOLD                             |  | 2,718<br>9,988 |
| TOTAL                              | 6,648                |                                               | NON-HEAD OF HOUSEHOLD