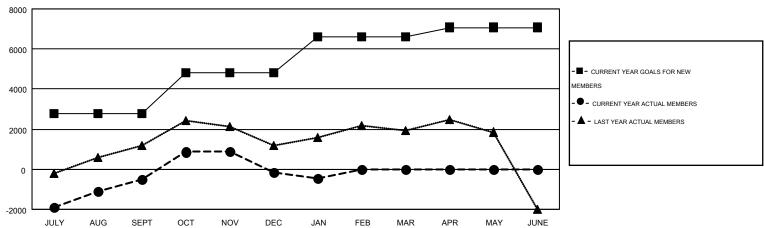

## GOALS AND ACTUAL MEMBERS CUMULATIVE

| DROPPED CLUBS: 53  DROPPED MEMBERS |                      | 794 CLUBS OF 1459 ADDED 1 OR MORE NEW MEMBERS | GENDER DISTRIBUTION  MALE 39,972 (73.10%)  FEMALE 14,706 (26.90%) |  |                |
|------------------------------------|----------------------|-----------------------------------------------|-------------------------------------------------------------------|--|----------------|
| DECEASED  CLUB CANCELLED  OTHER    | 92<br>1,001<br>5,555 | CLICK HERE FOR HEALTH ASSESSMENT DATA         | FAMILY UNIT MEMBERS HEAD OF HOUSEHOLD                             |  | 2,718<br>9,988 |
| TOTAL                              | 6,648                |                                               | NON-HEAD OF HOUSEHOLD                                             |  | 2,730          |